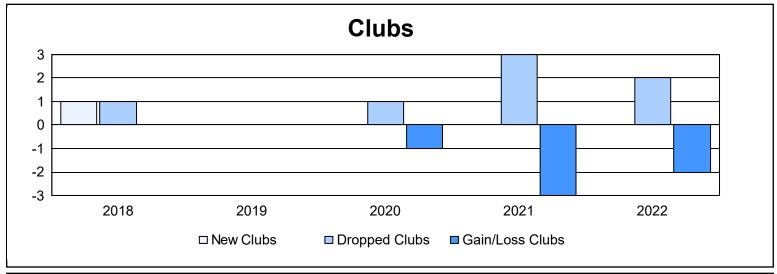

District 8 I

As of June 2022 Cumulative

| Year      | New<br>Clubs | Dropped<br>Clubs | Gain/<br>Loss<br>Clubs | New<br>Members | Charter<br>Members | Reinstate<br>Members | Transfer<br>Members | Total<br>Member<br>Added | Total<br>Members<br>Dropped | Gain/<br>Loss<br>Members |
|-----------|--------------|------------------|------------------------|----------------|--------------------|----------------------|---------------------|--------------------------|-----------------------------|--------------------------|
| 2017-2018 | 1            | 1                | 0                      | 40             | 60                 | 1                    | 4                   | 105                      | 78                          | 27                       |
| 2018-2019 | 0            | 0                | 0                      | 47             | 21                 | 0                    | 0                   | 68                       | 118                         | -50                      |
| 2019-2020 | 0            | 1                | -1                     | 28             | 4                  | 10                   | 3                   | 45                       | 90                          | -45                      |
| 2020-2021 | 0            | 3                | -3                     | 22             | 0                  | 0                    | 0                   | 22                       | 132                         | -110                     |
| 2021-2022 | 0            | 2                | -2                     | 25             | 2                  | 10                   | 0                   | 37                       | 56                          | -19                      |
| Average   | 0            | 1                | -1                     | 32             | 17                 | 4                    | 1                   | 55                       | 95                          | -39                      |