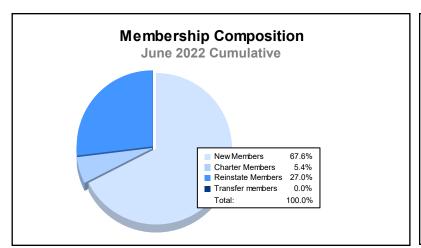

District 8 I

As of June 2022 Cumulative

| Year      | New<br>Clubs | Dropped<br>Clubs | Gain/<br>Loss<br>Clubs | New<br>Members | Charter<br>Members | Reinstate<br>Members | Transfer<br>Members | Total<br>Member<br>Added | Total<br>Members<br>Dropped | Gain/<br>Loss<br>Members |
|-----------|--------------|------------------|------------------------|----------------|--------------------|----------------------|---------------------|--------------------------|-----------------------------|--------------------------|
| 2017-2018 | 1            | 1                | 0                      | 40             | 60                 | 1                    | 4                   | 105                      | 78                          | 27                       |
| 2018-2019 | 0            | 0                | 0                      | 47             | 21                 | 0                    | 0                   | 68                       | 118                         | -50                      |
| 2019-2020 | 0            | 1                | -1                     | 28             | 4                  | 10                   | 3                   | 45                       | 90                          | -45                      |
| 2020-2021 | 0            | 3                | -3                     | 22             | 0                  | 0                    | 0                   | 22                       | 132                         | -110                     |
| 2021-2022 | 0            | 2                | -2                     | 25             | 2                  | 10                   | 0                   | 37                       | 56                          | -19                      |
| Average   | 0            | 1                | -1                     | 32             | 17                 | 4                    | 1                   | 55                       | 95                          | -39                      |